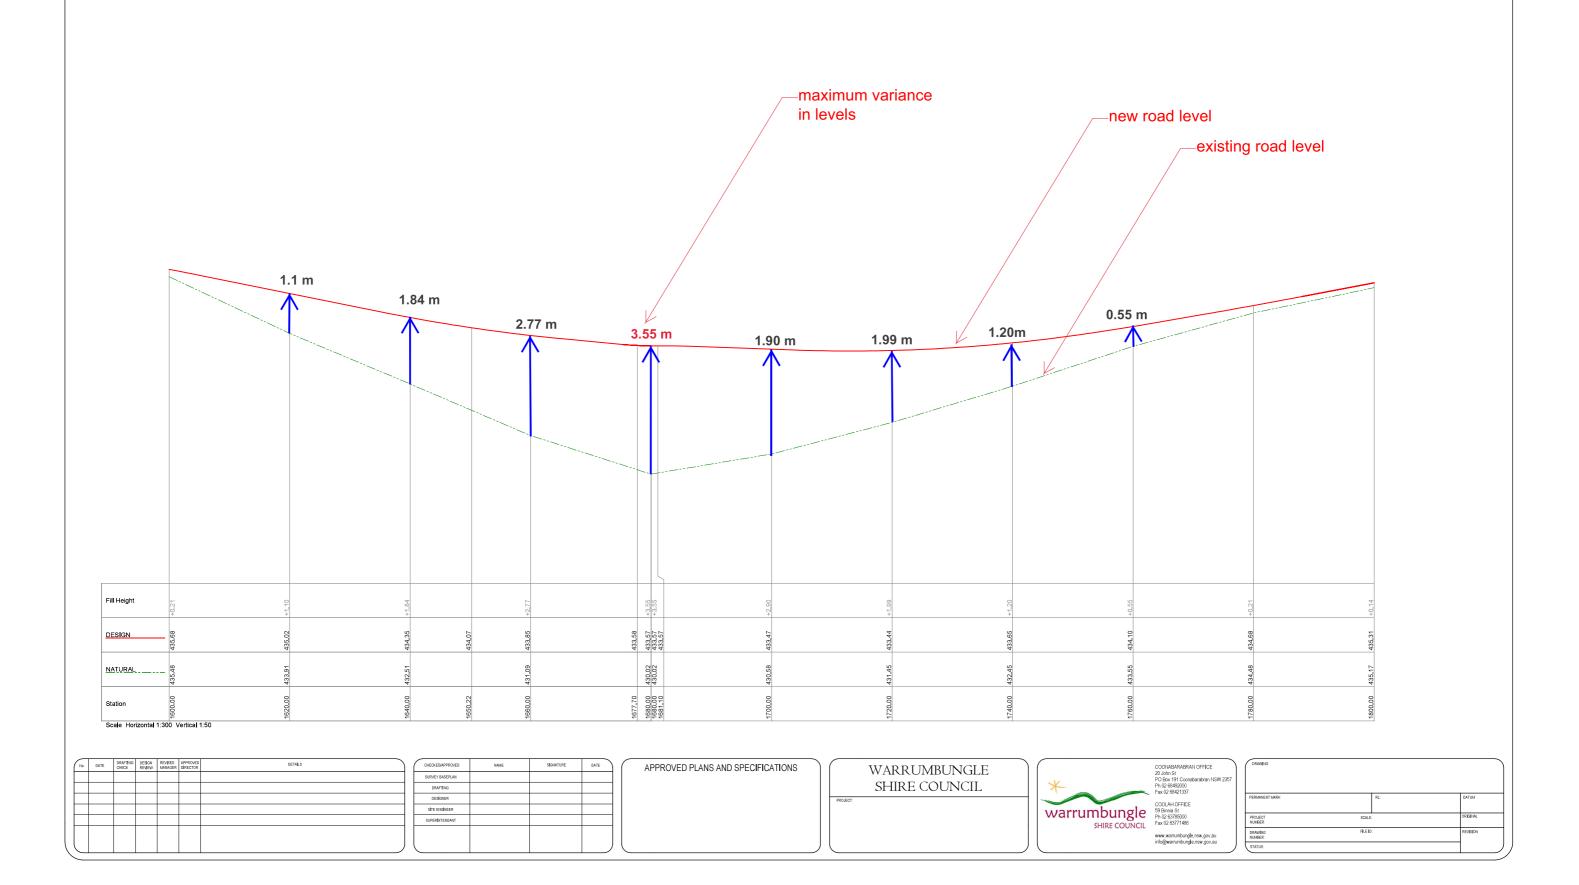

Projection: GDA2020 / MGA zone 55

Date: 8/02/2023

Drawn By: Thushy Ananthalingam

proposed new road with elevated level