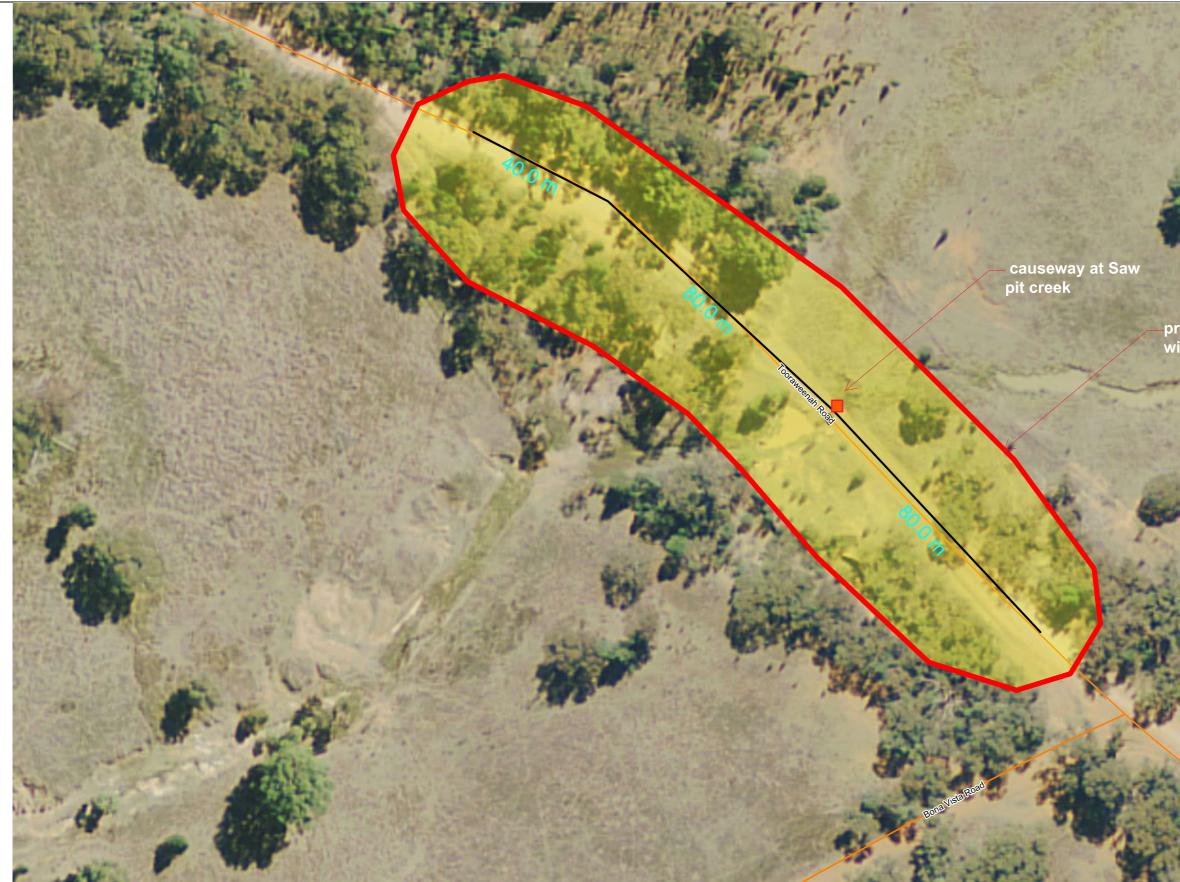

Projection: GDA2020 / MGA zone 55

Date: 8/02/2023

Drawn By: Thushy Ananthalingam

proposed new road with elevated level