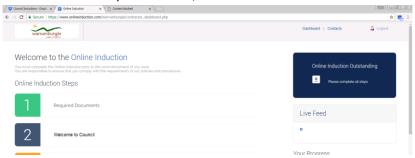

Work through each step. As you complete each step it will be saved, and you will be able to see your progress on the right hand side of the screen, where a green tick will show the sections you have completed. If you want to take a break, you can stop once you have completed any section and then return to the induction when you are ready, just log back in if you are logged out when you want to continue.