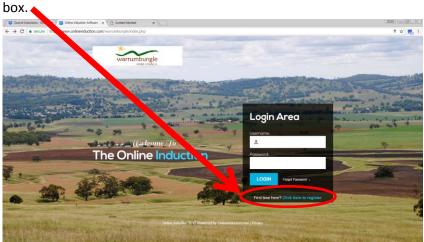

## On a desktop or laptop computer

Open Internet Explorer, Chrome or another internet browser and go to:
<a href="https://www.onlineinduction.com/warrumbungle/">https://www.onlineinduction.com/warrumbungle/</a> and select the REGISTER option at the bottom of the login