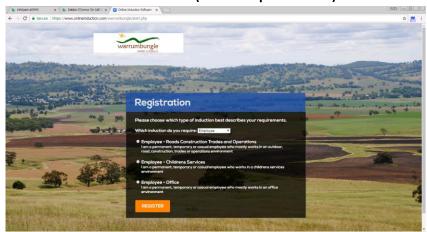

2 Select the Councillor induction (in the drop-down box) and click REGISTER.

3 **Complete the registration details**. The email address you give is where your induction reminder (and any password re-set requests) will be sent, so please choose wisely.