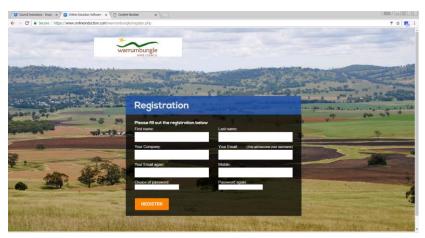

2 Select the Councillor induction (in the drop-down box) and click REGISTER.

3 **Complete the registration details**. The email address you give is where your induction reminder (and any password re-set requests) will be sent, so please choose wisely.