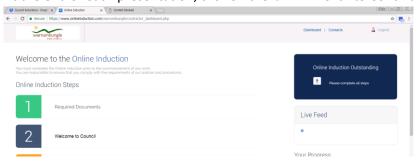

Continuel

Work through each step. As you complete each step it will be saved, and you will be able to see your progress on the right hand side of the screen, where a green tick will show the sections you have completed. If you want to take a break, you can stop once you have completed any section and then return to the induction when you are ready, just log back in if you are logged out when you want to continue.