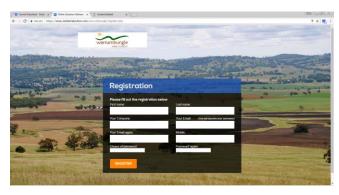

Complete the registration details. The email address you give is where your induction reminder (and any password re-set requests) will be sent, so please choose wisely.