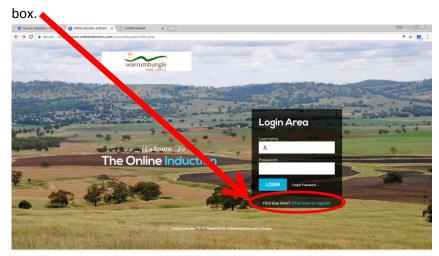

## On a desktop or laptop computer

Open Internet Explorer, Chrome or another internet browser and go to:
<a href="https://www.onlineinduction.com/warrumbungle/">https://www.onlineinduction.com/warrumbungle/</a> and select the REGISTER option at the bottom of the login