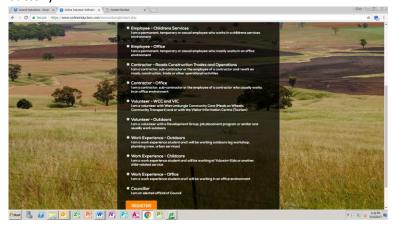

2 Select the type of work experience induction that best matches your role with Council, (eg Children's Services if you are at Yuluwirri Kids, Outdoor for Urban Services, Office for Finance/Town Planning and others) then click REGISTER (not all options show on the screen below, this screen is scrolled down slightly to show the REGISTER button)