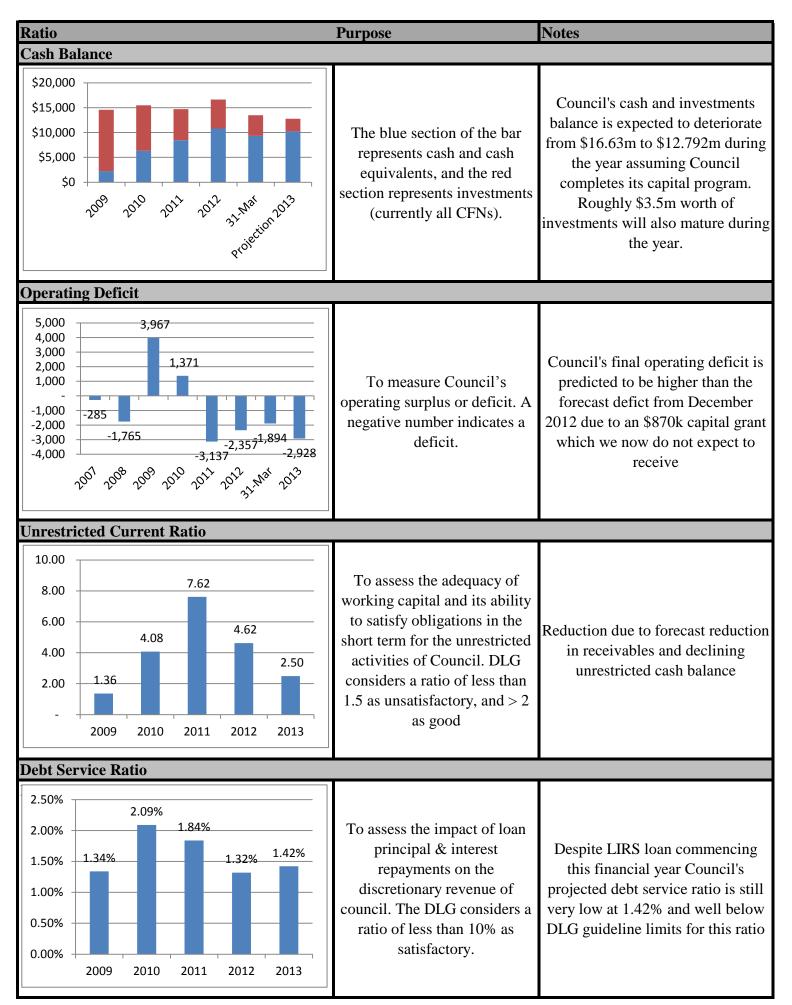

#### Reconciliation to Cash at Bank & Investments per Balance Sheet and Cash Flow Statement

| Cash Surplus/Deficit Function View                          | (822)   | (6,090) | (6,912) | 1,248 | (5,664) | (1,461) |
|-------------------------------------------------------------|---------|---------|---------|-------|---------|---------|
| Add/(less):                                                 |         |         |         |       |         |         |
| Balance sheet movements (e.g. decrease in receivables etc.) | 2,102   | (500)   | 1,602   |       | 1,602   | (2,004) |
| Investments sold during the year                            | 3,500   |         | 3,500   |       | 3,500   | 2,000   |
| Backout Restricted Assets                                   | (167)   | 167     | -       |       | -       | _       |
| Backout Forecast revote in original budget                  | (1,000) | 1,000   | -       | -     | -       | -       |
| Cash Movement for the year                                  | 3,613   | (5,423) | (1,810) | 1,248 | (562)   | (1,465) |
|                                                             |         |         |         |       |         |         |
| Cash Opening Balance                                        | 7,008   | 3,788   | 10,796  | -     | 10,796  | 10,796  |
| Add:                                                        |         |         |         |       |         |         |
| Cash Movement for the year                                  | 3,613   | (5,423) | (1,810) |       | (562)   | (1,465) |
| Investments at 30 June 2013                                 | 2,503   | 55      | 2,558   | -     | 2,558   | 4,147   |
| Cash & Investments Closing Balance                          | 13,124  | (1,580) | 11,544  | -     | 12,792  | 13,478  |

#### **Restricted/Unrestricted Cash Balance**

Under the current projections (and assuming that the Federal Government brings forward roughly \$2.9m of FAGs grants, and Council completes its planned capital program) Council's cash balance is expected to reduce from \$13.478m as at 31 March 2013 to \$12.792m at 30 June 2013, with unrestricted cash declining from \$8.038m to \$7.962m.