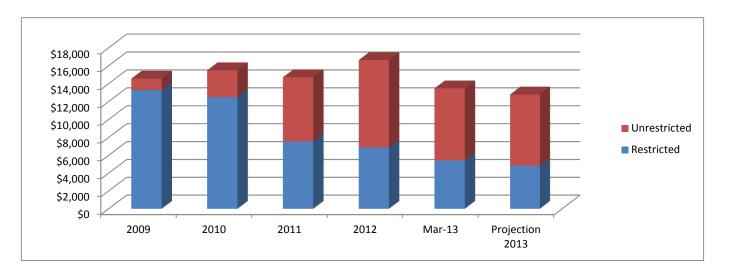

#### **Restricted/Unrestricted Cash Balance**

Under the current projections (and assuming that the Federal Government brings forward roughly \$2.9m of FAGs grants, and Council completes its planned capital program) Council's cash balance is expected to reduce from \$13.478m as at 31 March 2013 to \$12.792m at 30 June 2013, with unrestricted cash declining from \$8.038m to \$7.962m.