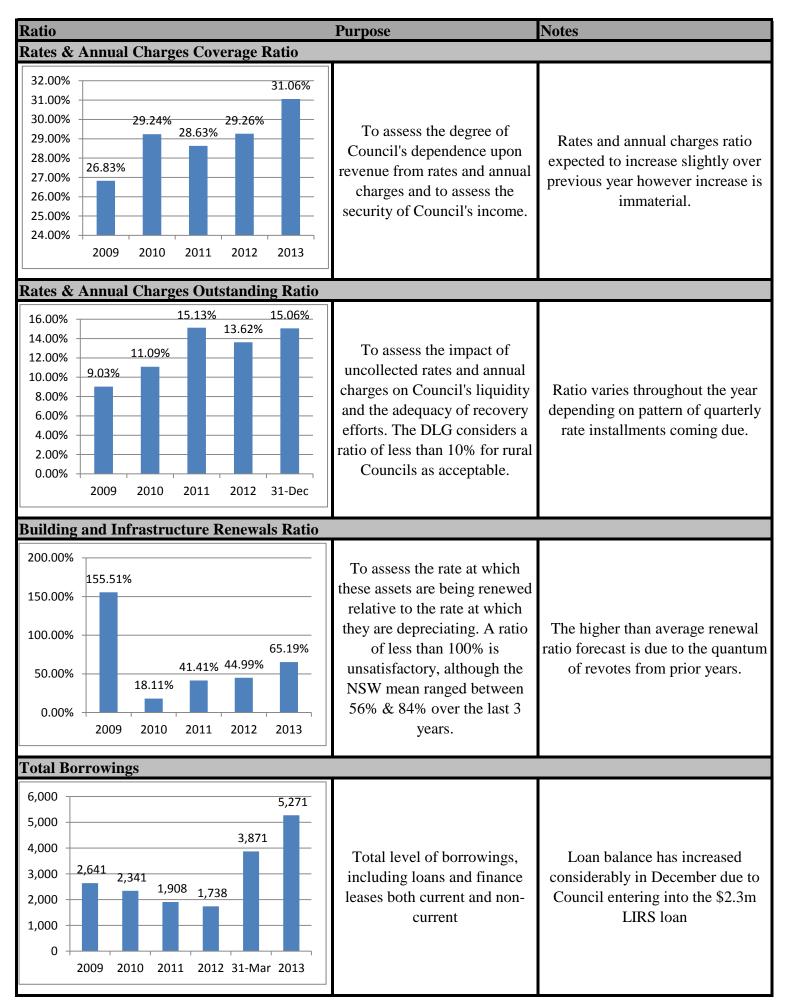

| -                       | 946      | 946            |
| Externally Restricted Cash                                | 5,938              | (1,943)             | 3,995             | (111)                   | 3,884    | 4,494          |
| Total: Unrestricted Cash                                  | 6,240              | -                   | 6,603             | -                       | 7,962    | 8,038          |
|                                                           |                    |                     |                   |                         |          |                |

Note 1: Cash and cash equivalents balance includes deposits at call and short term deposits.

Note 2: Restricted cash balances are as per 30 June 2012.

Part 11: KPIs



#### Part 11: KPIs (continued)



## Part 12: Contracts and Other Expenses

#### **Contract Details &** Budgeted Value Start Date Contractor Duration (Y/N)Purpose CONPLANT AMMANN Rollers 87,725.00 24/01/2013 Y AUSTRALIA CHESTERFIELD 30/01/2013 Y **3** Tractors 250,854.17

#### A) Contracts Budget Review Statement

Contracts entered into during the quarter include:

#### Notes:

1. Minimum reporting level is 1% of estimated income from continuing operations or \$50,000 whichever is less.

2. Contracts to be listed are those entered into during the quarter and have yet to be fully performed, excluding contractors that are on Council's preferred supplier list.

3. Contractors for employment are not required to be included.

#### B) Consultancy and Legal Expenses Budget Review Statement

Consultancy and Legal Expenses incurr