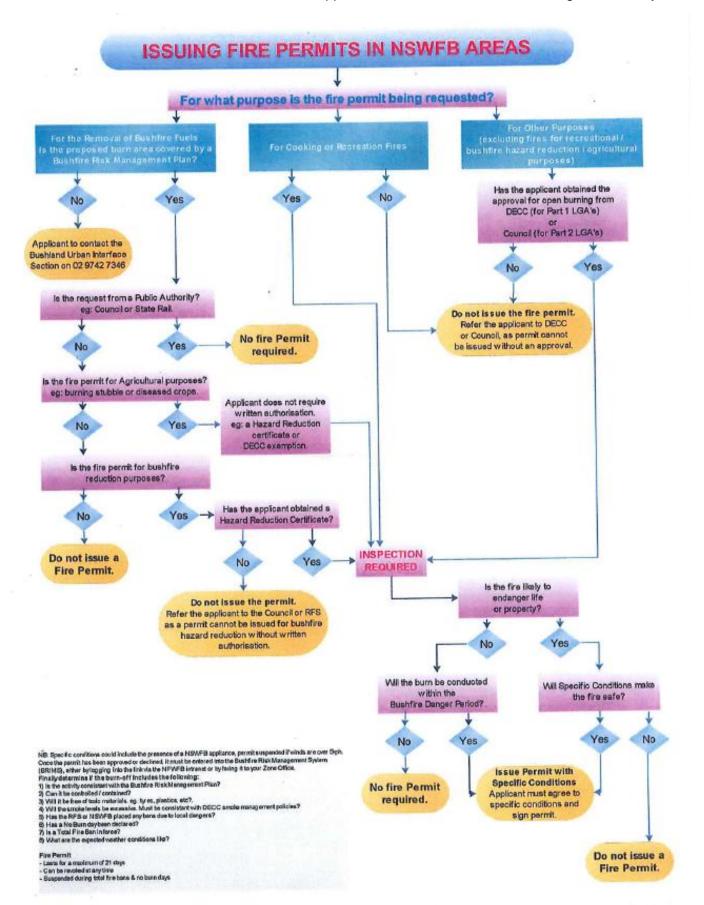

uired) |             |
| Signed                                                                                                                                                                                                                                                                   |             |
| WSC Emergency Services Officer to complete the following; approved / denied                                                                                                                                                                                              |             |





PO Box 191 COONABARABRAN 2357 Ph: 6849 2000 Fax: 6842 1337

1300 795 099 calls from within the shire

## Application for Hazard Reduction Certificate

~ Applicable for Council Owned or Managed Land only ~