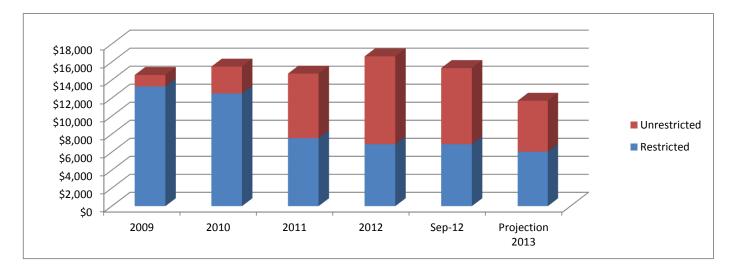

#### **Restricted/Unrestricted Cash Balance**

Under the current projections (and assuming that the Federal Government brings forward roughly \$2.9m of FAGs grants) Council's cash balance is expected to reduce from \$15.331m as at 30 September 2012 to \$11.704m at 30 June 2013, with unrestricted cash declining from \$9.749m to \$5.67m.