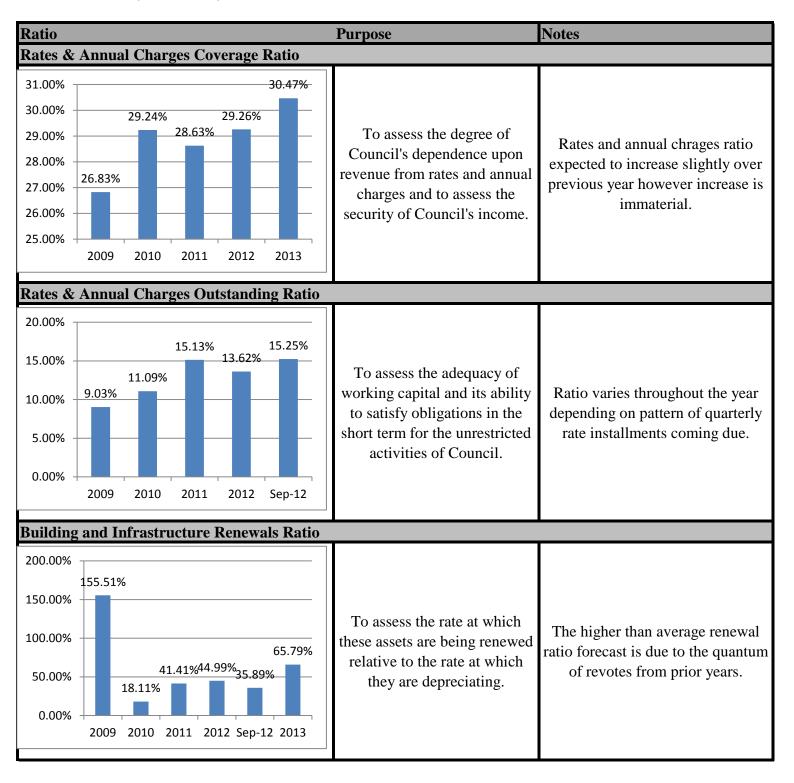

| 6,240              | -                   | 815               | 846                     | 5,666      | 8,447          |

Note 1: Cash and cash equivalents balance includes deposits at call and short term deposits.

Note 2: Restricted cash balances are as per 30 June 2012.

#### Part 11: KPIs



Part 11: KPIs (continued)



# Part 12: Contracts and Other Expenses

#### A) Contracts Budget Review Statement

Contracts entered into during the quarter include:

| Contractor               | Contract<br>Details &<br>Purpose | Value     | Start Date | Duration | Budgeted<br>(Y/N) |
|--------------------------|----------------------------------|-----------|------------|----------|-------------------|
| I tuy Andrews Electrical | Replace 2<br>PAC units           | 68,557.00 | 11/07/2012 | November | Y                 |

#### **Notes:**

- 1. Minimum reporting level is 1% of estimated income from continuing operations or \$50,000 whichever is less.
- 2. Contracts to be listed are those entered into during the quarter and have yet to be fully performed, excluding contractors that are on Council's preferred supplier li