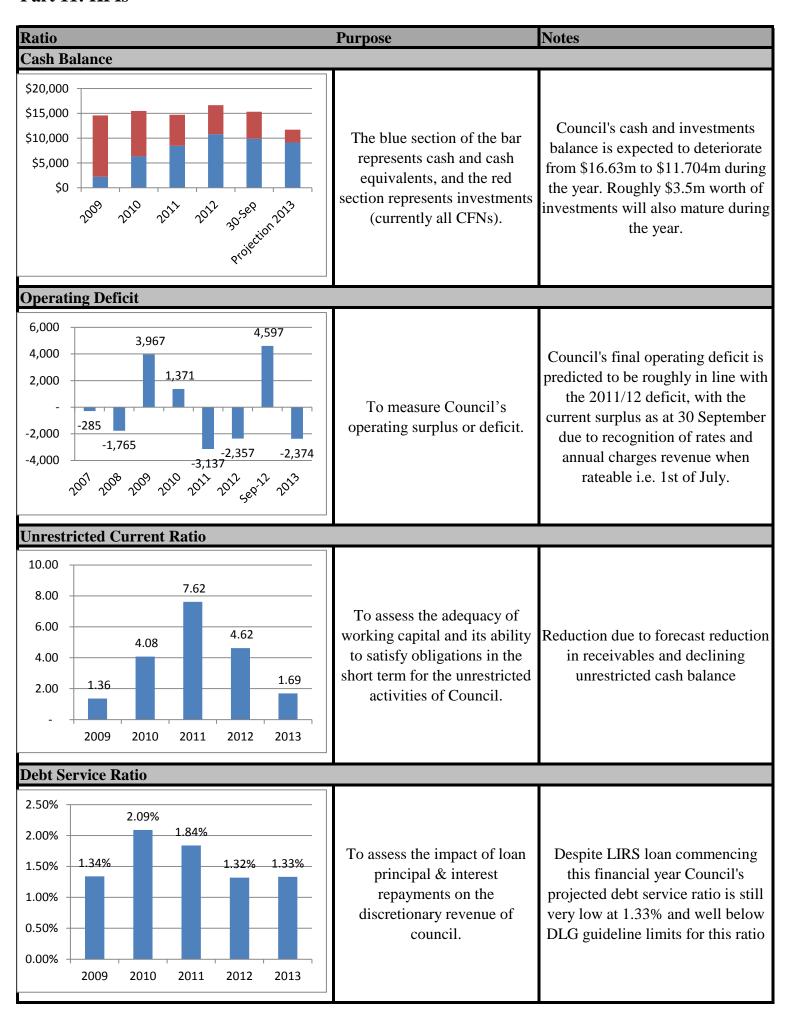

**Part 4: Summary of Results** 

|                                        | Original<br>Budget | Approved<br>Changes | Revised<br>Budget | Changes for<br>Approval | <b>Projections</b> 30/06/2013 | Actuals as at 30-Sep |
|----------------------------------------|--------------------|---------------------|-------------------|-------------------------|-------------------------------|----------------------|
|                                        | \$'000             | \$'000              | \$'000            | \$'000                  | \$'000                        | \$'000               |
| Operating Result from P&L              | (2,277)            | 295                 | (1,982)           | (392)                   | (2,374)                       | 4,597                |
| Add/(less):                            |                    |                     |                   |                         |                               |                      |
| Capital Expenditure                    | (9,226)            | (6,216)             | (15,442)          | (1,083)                 | (16,525)                      | (2,269)              |
| Movements in Loans and Finance Leases  | 911                | 496                 | 1,407             | 637                     | 2,044                         | (39)                 |
| Mvmnts fr Restricted Assets + Rounding | 167                | (167)               | -                 | -                       | -                             | -                    |
| Depreciation Expense                   | 10,024             | -                   | 10,024            | -                       | 10,024                        | 2,429                |
| Non-cash items included in Adjusted    | (421)              | -                   | (421)             | -                       | (421)                         | 47                   |
| Operating Result above                 |                    |                     |                   |                         |                               |                      |
| Cash Surplus/(Deficit) Function View   | (822)              | (5,592)             | (6,414)           | (838)                   | (7,252)                       | 4,765                |

# Reconciliation to Cash at Bank & Investments per Balance Sheet and Cash Flow Statement

| Cash Surplus/Deficit Function View         | (822)   | (5,592) | (6,414) | (838) | (7,252) | 4,765   |
|--------------------------------------------|---------|---------|---------|-------|---------|---------|
| Add/(less):                                |         |         |         |       |         | _       |
| Balance sheet movements (e.g. decrease in  | 2,102   | -       | 2,102   | -     | 2,102   | (6,186) |
| receivables etc.)                          |         |         |         |       |         |         |
| Backout Restricted Assets                  | (167)   | 167     | -       | -     | -       | -       |
| Backout Forecast revote in original budget | (1,000) | -       | (1,000) | 1,000 | -       | -       |
| Cash Movement for the year                 | 113     | (5,425) | (5,312) | 162   | (5,150) | (1,421) |
|                                            |         |         |         |       |         |         |
| <b>Cash Opening Balance</b>                | 7,008   | -       | 7,008   | 3,788 | 10,796  | 10,796  |
| Add:                                       |         |         |         |       |         |         |
| Cash Movement for the year                 | 113     | (5,425) | (5,312) | 162   | (5,150) | (1,421) |
| Investments sold during the year           | 3,500   | -       | 3,500   | -     | 3,500   | 500     |
| Investments at 30 June 2013                | 2,503   | -       | 2,503   | 55    | 2,558   | 5,456   |
| Cash & Investments Closing Balance         | 13,124  | (5,425) | 7,699   | 4,005 | 11,704  | 15,331  |