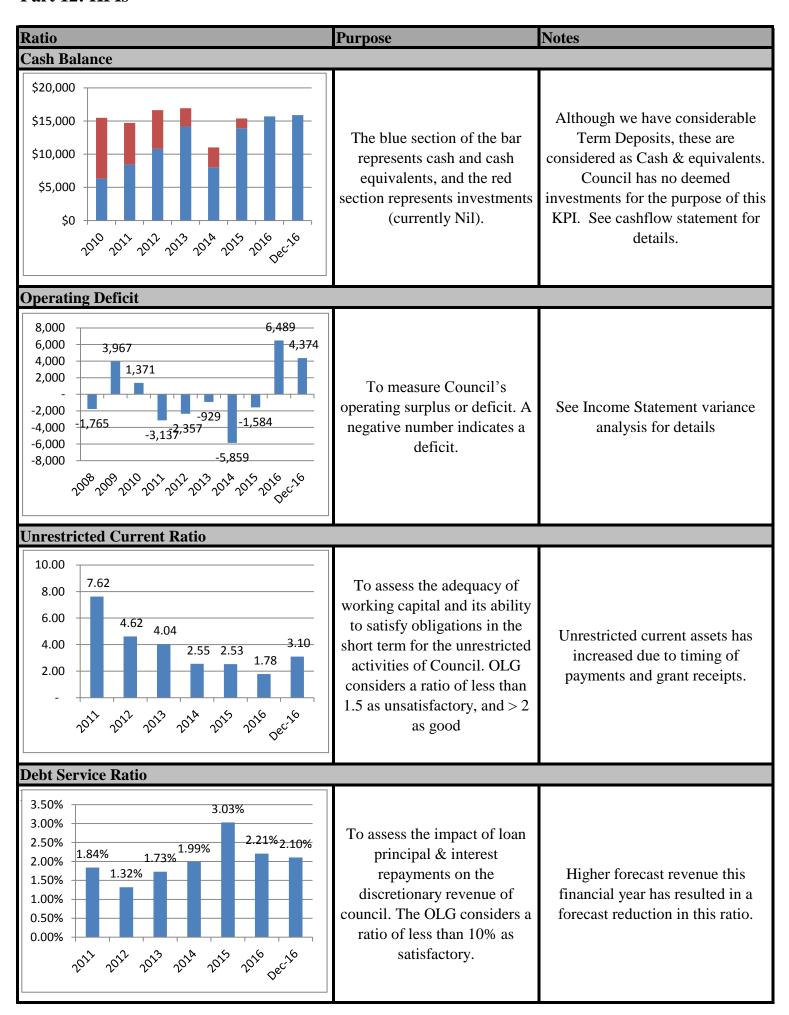

| (615,299)  |
|                                             |            |
| Being                                       |            |
| Total RA Movement (Function View - General) | (612,585)  |
| Total RA Movement (Function View - Water)   | (161,170)  |
| Total RA Movement (Function View - Sewer)   | 169,493    |
| Total RA Movement (Function View - Waste)   | 269,036    |
| Total RA Movement (Balance Sheet)           | (280,074)  |
| Total Movement                              | (615,299)  |

|             | Cash   | Restricted | Unrestricted |
|-------------|--------|------------|--------------|
| Opening Bal | 15,393 | (14,229)   | 1,164        |
| Closing Bal | 15,893 | (13,614)   | 2,279        |
| Movement    | 500    | 615        | 1,115        |

Part 12: KPIs



#### Part 12: KPIs (continued)



#### Part 13: Contracts and Other Expenses

#### A) Contracts Budget Review Statement

Contracts entered into during the quarter include:

| Contractor                                                                                                                  | Contract Details & Purpose                                                                                          | Value | ;         | Start Date | Duration   |
|-----------------------------------------------------------------------------------------------------------------------------|---------------------------------------------------------------------------------------------------------------------|-------|-----------|------------|------------|
| BMR Quarries