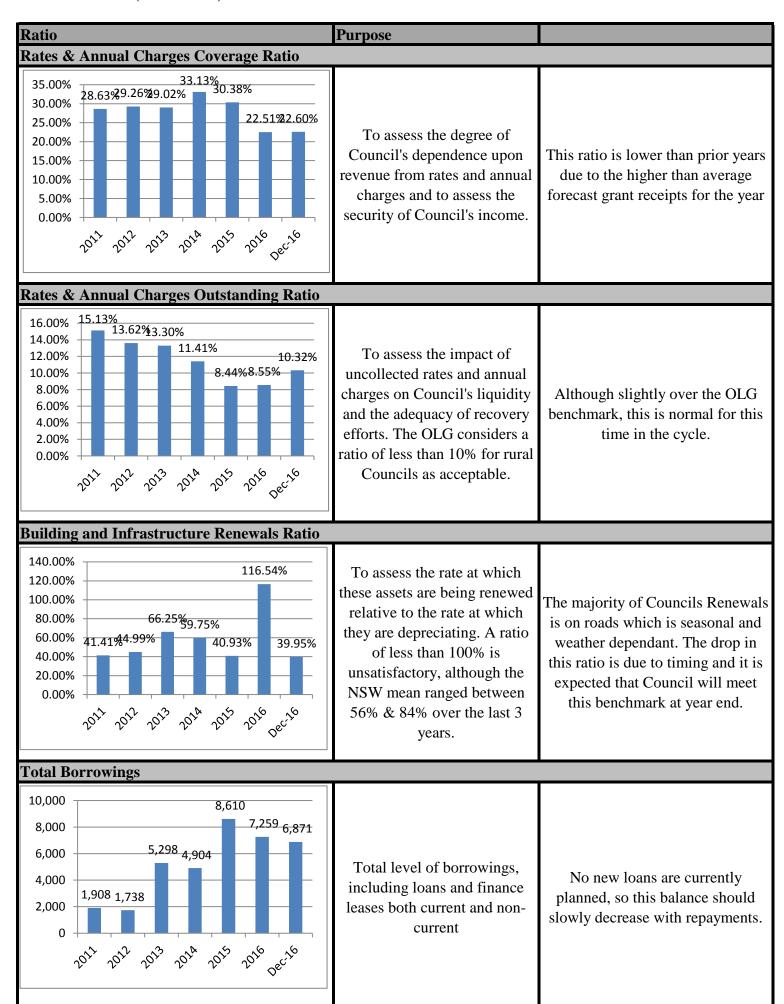

|            |
| Being                                       |            |
| Total RA Movement (Function View - General) | (612,585)  |
| Total RA Movement (Function View - Water)   | (161,170)  |
| Total RA Movement (Function View - Sewer)   | 169,493    |
| Total RA Movement (Function View - Waste)   | 269,036    |
| Total RA Movement (Balance Sheet)           | (280,074)  |
| Total Movement                              | (615,299)  |

|             | Cash   | Restricted | Unrestricted |
|-------------|--------|------------|--------------|
| Opening Bal | 15,393 | (14,229)   | 1,164        |
| Closing Bal | 15,893 | (13,614)   | 2,279        |
| Movement    | 500    | 615        | 1,115        |

Part 12: KPIs



#### Part 12: KPIs (continued)



#### Part 13: Contracts and Other Expenses

#### A) Contracts Budget Review Statement

Contracts entered into during the quarter include:

| Contractor                                                                                                                  | Contract Details & Purpose                                                                                          | Value | ;         | Start Date | Duration   |
|-----------------------------------------------------------------------------------------------------------------------------|---------------------------------------------------------------------------------------------------------------------|-------|-----------|------------|------------|
| BMR Quarries